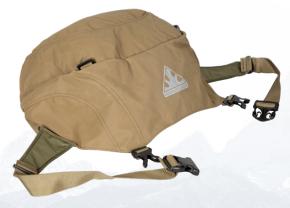

## **FEATURES**

- » Single-compartment, high-volume, canvas bag
- » Removeable hydration sleeve, internal racking
- » The long, roll-top throat allows the pack to accommodate massive loads
- » Detachable, dual-compartment top cover converts to effective waist pack.
- » Generous bottle pockets, full alpine racking and multiple ski carrying options