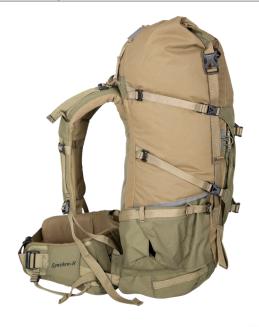

## Lost World

The choice of outdoor professionals. This canvas equivalent of our Mountain Expedition model performs across the whole spectrum of backcountry pursuits. The Lost World combines essential break-down modularity, compression ability and fit-out for alpine use with the strength, heavy-load comfort and weather-resistance demanded on extended, off-track journeys through rough, wet country. The long canvas bag with its wide roll-top, dry-bag style throat and jack-up, bum-bag-convertible top cover has capacity to contain outsized loads and double as a three-quarter bivibag. The Synchro-FORM Hi-LOAD harness completes the comfort side of the equation.

## **FEATURES**

- » Single-compartment, high-volume, canvas bag
- » Removeable hydration sleeve, internal racking
- » The long, roll-top throat allows the pack to accommodate massive loads
- » Detachable, dual-compartment top cover converts to effective waist pack.
- » Generous bottle pockets, full alpine racking and multiple ski carrying options

## **SPECIFICATIONS**

| SIZES       | XS                                  | S             | М              | L              |
|-------------|-------------------------------------|---------------|----------------|----------------|
| CAPACITIES  | 90+<br>Litres                       | 90+<br>Litres | 100+<br>Litres | 105+<br>Litres |
| WEIGHT      | 3.80kg                              | 3.85kg        | 3.90kg         | 3.95kg         |
| FABRIC      | High-density 275gsm corespun canvas |               |                |                |
| COLOUR      | Olive / Olive                       |               |                |                |
| HIP HARNESS | Synchro-H - for massive loads       |               |                |                |